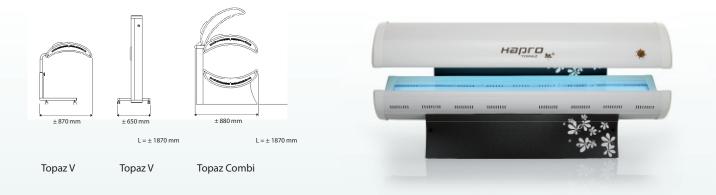

## ΤΟΡΑΖ

| Model          | UV tubes               | Facial<br>tanner | Power    | Analog<br>timer 30 min. | SRS* | Aroma | Audio |
|----------------|------------------------|------------------|----------|-------------------------|------|-------|-------|
| Topaz 8 V      | 8 x 100 W              | -                | 0, 94 kW | •                       | -    | -     | -     |
| Topaz 10 V     | 10 x 100 W             | -                | 1,16 kW  | •                       | -    | -     | -     |
| Topaz 10/1 V   | 6 x 100 W<br>4 x 80 W  | 1 x 400 W        | 1,42 kW  | •                       | -    | -     | -     |
| Topaz 12 V     | 12 x 100 W             | -                | 1,36 kW  | •                       | -    | -     | -     |
| Topaz 22 Combi | 22 x 100 W             | -                | 2,40 kW  | •                       | -    | -     | -     |
| Topaz 24 Combi | 24 x 100 W             | -                | 2,60 kW  | •                       | -    | -     | -     |
| Topaz24/1Combi | 20 x 100 W<br>4 x 80 W | 1 x 400 W        | 2,90 kW  | _*                      | -    | •     | •     |

V = Vertical tipping stand, Combi= Tanning tunnel. • = As standard, - = Not applicable \* The Topaz 24/1 Combi features a digital timer

Clickstripsystemforeasycleaning of acrylic panels and tubes

Technical modifications reserved. All equipment is provided with an extensive user manual, two pairs of UV-protection goggles, and a two-year warranty.